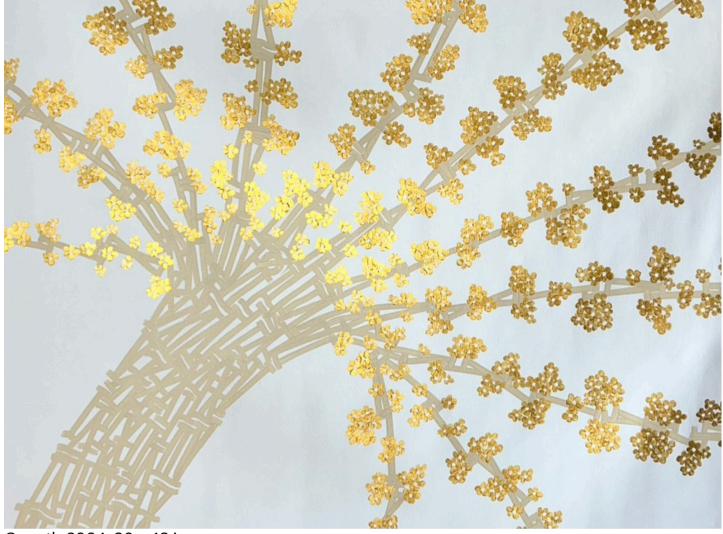

### **GROWTH STYLE**

Joseph's Growth paintings symbolize personal development across various life dimensions—career, spiritual, financial, social, physical, and intellectual. Each piece reflects the belief that growth is a responsibility for those willing to seek and act upon it. These works remind us that everyone has the potential for growth, regardless of their circumstances, similar to the motivational quotes in his workspace, such as "Love the discipline you know, and let it support you." Through his art, Joseph highlights that continuous growth leads to deeper self-understanding, enriching our lives and emphasizing the importance of daily progress for a fulfilling present and a brighter future.

Growth 2024, 30 x 48 in

Children Birth Dates Included

Growth 2024, 30 x 48 in

Children Birth Dates Included

Custom Love Language 2021, 72 x 72 in

Anniversary & Children Birth Dates Included

Ø

Love Language 2021, 72 x 84 in