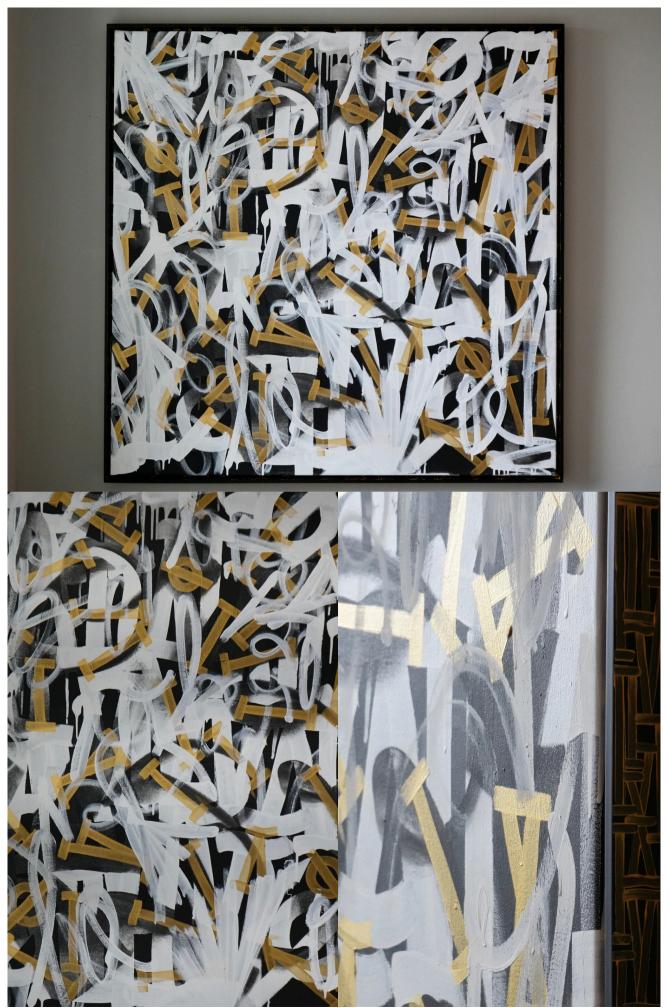

### LOVE LANGUAGE STYLE

Joseph's unique pattern, known as "love language", is characterized by the repeated use of Roman numerals. This cryptic form of expression involves translating words, quotes, and personal journal entries into numeric code using a T9 cellphone keypad, where each number corresponds to a letter. The resulting compositions often resemble intricate bodies of text or hieroglyphics. When utilizing abstract backgrounds, each one is unique with fluid brush strokes, skillfully depicting the delicate balance between chaos and order. Each work captures the raw emotion we experience in life, telling stories rooted in love, psychology and personal experience.

Pol

Love Language 2023, 40 x 40 in

Love Language 2023, 48 x 48 in