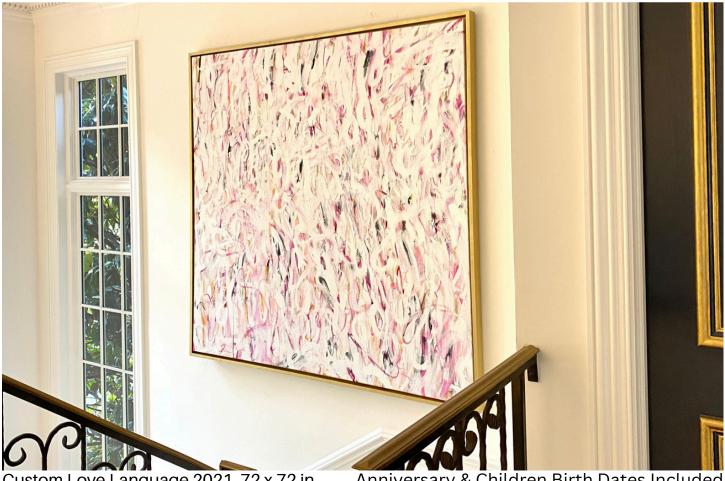

### LOVE LANGUAGE STYLE

Joseph's unique pattern, known as "love language", is characterized by the repeated use of Roman numerals. This cryptic form of expression involves translating words, quotes, and personal journal entries into numeric code using a T9 cellphone keypad, where each number corresponds to a letter. The resulting compositions often resemble intricate bodies of text or hieroglyphics. When utilizing abstract backgrounds, each one is unique with fluid brush strokes, skillfully depicting the delicate balance between chaos and order. Each work captures the raw emotion we experience in life, telling stories rooted in love, psychology and personal experience.

Growth 2024, 30 x 48 in

Children Birth Dates Included

Growth 2024, 30 x 48 in

Children Birth Dates Included

Custom Love Language 2021, 72 x 72 in

Anniversary & Children Birth Dates Included

Ø

Love Language 2021, 72 x 84 in