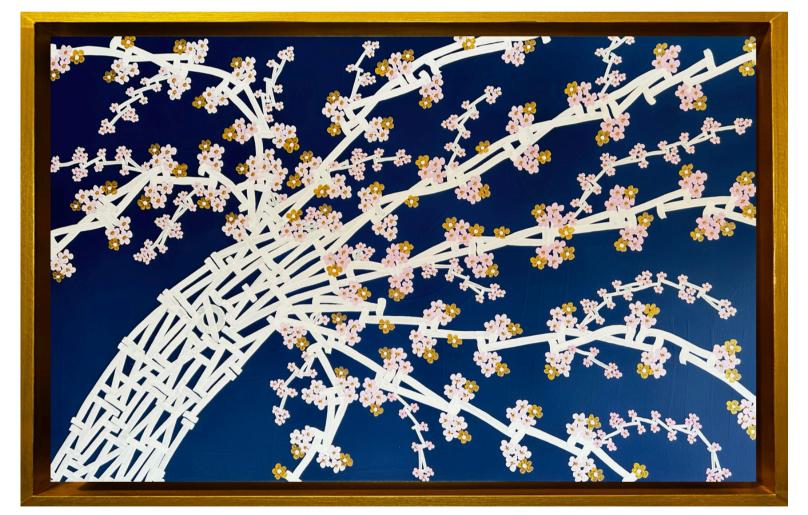

### **GROWTH STYLE**

Joseph's Growth paintings symbolize personal development across various life dimensions—career, spiritual, financial, social, physical, and intellectual. Each piece reflects the belief that growth is a responsibility for those willing to seek and act upon it. These works remind us that everyone has the potential for growth, regardless of their circumstances, similar to the motivational quotes in his workspace, such as "Love the discipline you know, and let it support you." Through his art, Joseph highlights that continuous growth leads to deeper self-understanding, enriching our lives and emphasizing the importance of daily progress for a fulfilling present and a brighter future.

Growth 2024, 30 x 48 in

Children Birth Dates Included

Growth 2024, 30 x 48 in

Children Birth Dates Included

Custom Love Language 2021, 72 x 72 in

Anniversary & Children Birth Dates Included

Ø

Love Language 2021, 72 x 84 in