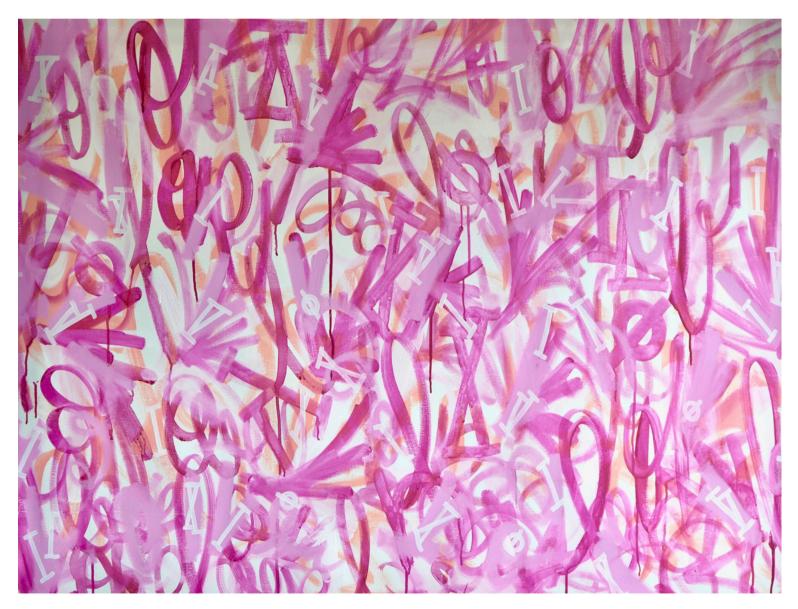

### LOVE LANGUAGE STYLE

Joseph's unique pattern, known as "love language", is characterized by the repeated use of Roman numerals. This cryptic form of expression involves translating words, quotes, and personal journal entries into numeric code using a T9 cellphone keypad, where each number corresponds to a letter. The resulting compositions often resemble intricate bodies of text or hieroglyphics. When utilizing abstract backgrounds, each one is unique with fluid brush strokes, skillfully depicting the delicate balance between chaos and order. Each work captures the raw emotion we experience in life, telling stories rooted in love, psychology and personal experience.

Pol

Love Language 2023, 40 x 40 in

Love Language 2023, 48 x 48 in