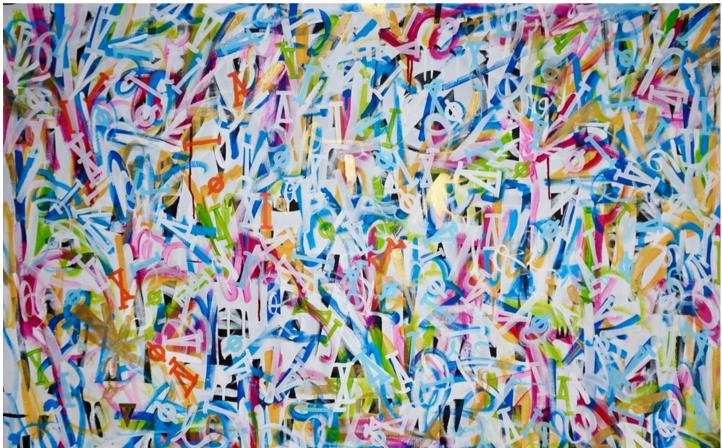

### LOVE LANGUAGE STYLE

Joseph's unique pattern, known as "love language", is characterized by the repeated use of Roman numerals. This cryptic form of expression involves translating words, quotes, and personal journal entries into numeric code using a T9 cellphone keypad, where each number corresponds to a letter. The resulting compositions often resemble intricate bodies of text or hieroglyphics. When utilizing abstract backgrounds, each one is unique with fluid brush strokes, skillfully depicting the delicate balance between chaos and order. Each work captures the raw emotion we experience in life, telling stories rooted in love, psychology and personal experience.

Pol

Love Language 2023, 40 x 40 in

Love Language 2023, 48 x 48 in