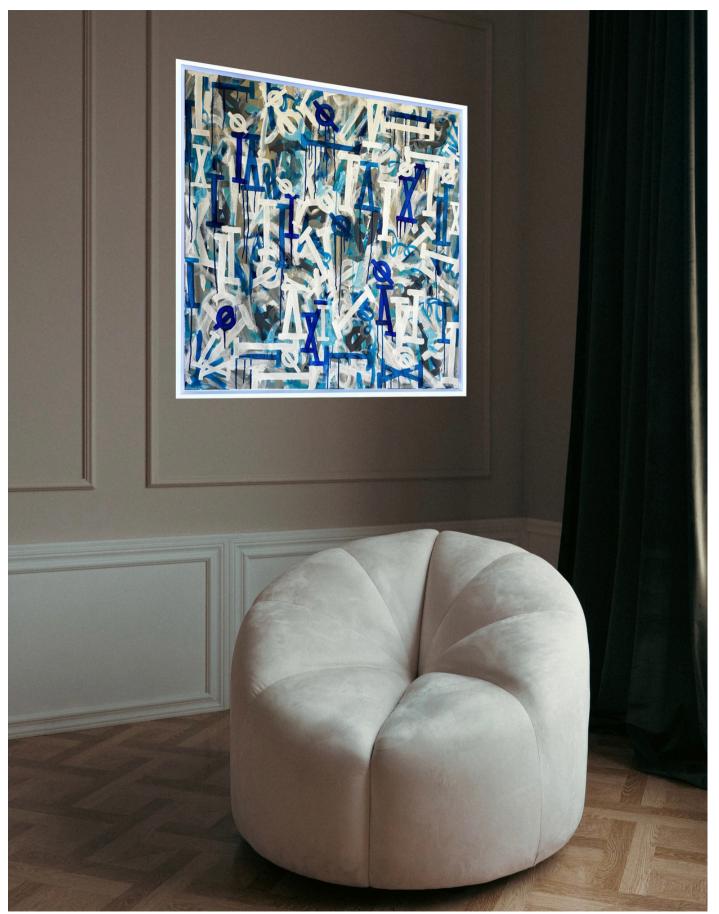

### LOVE LANGUAGE STYLE

Joseph's unique pattern, known as "love language", is characterized by the repeated use of Roman numerals. This cryptic form of expression involves translating words, quotes, and personal journal entries into numeric code using a T9 cellphone keypad, where each number corresponds to a letter. The resulting compositions often resemble intricate bodies of text or hieroglyphics. When utilizing abstract backgrounds, each one is unique with fluid brush strokes, skillfully depicting the delicate balance between chaos and order. Each work captures the raw emotion we experience in life, telling stories rooted in love, psychology and personal experience.