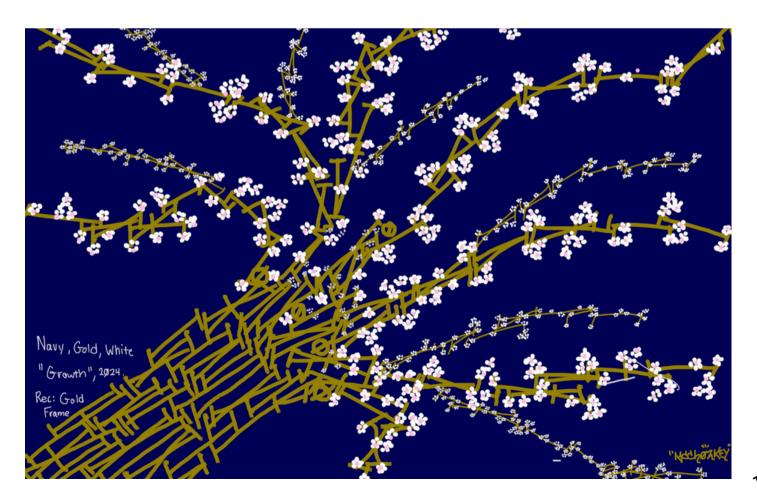

### **GROWTH STYLE**

Joseph's Growth paintings symbolize personal development across various life dimensions—career, spiritual, financial, social, physical, and intellectual. Each piece reflects the belief that growth is a responsibility for those willing to seek and act upon it. These works remind us that everyone has the potential for growth, regardless of their circumstances, similar to the motivational quotes in his workspace, such as "Love the discipline you know, and let it support you." Through his art, Joseph highlights that continuous growth leads to deeper self-understanding, enriching our lives and emphasizing the importance of daily progress for a fulfilling present and a brighter future.

Growth 2024, 30 x 48 in

Children Birth Dates Included

Growth 2024, 30 x 48 in

Children Birth Dates Included

Custom Love Language 2021, 72 x 72 in

Anniversary & Children Birth Dates Included

Ø

Love Language 2021, 72 x 84 in