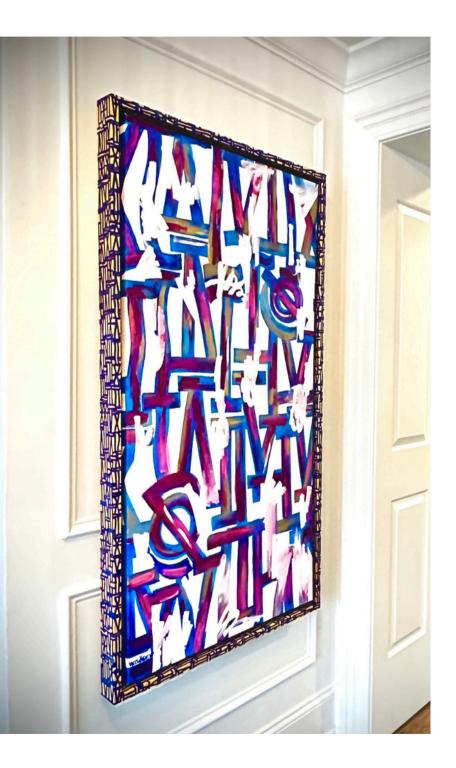

### JOSEPH DANIEL "MCCLOZKEY"

Ţ

Contemporary Artist

mannannannan

MCCLOZKEY (Joseph Daniel Mcclozkey) utilizes Roman numeral encryption on a T9 keypad to transform language into intricate patterns of numeric code, reminiscent of hieroglyphics. This innovative approach invites viewers to explore hidden messages in his work.

### LOVE LANGUAGE STYLE

Joseph's unique pattern, known as "love language", is characterized by the repeated use of Roman numerals. This cryptic form of expression involves translating words, quotes, and personal journal entries into numeric code using a T9 cellphone keypad, where each number corresponds to a letter. The resulting compositions often resemble intricate bodies of text or hieroglyphics. When utilizing abstract backgrounds, each one is unique with fluid brush strokes, skillfully depicting the delicate balance between chaos and order. Each work captures the raw emotion we experience in life, telling stories rooted in love, psychology and personal experience.