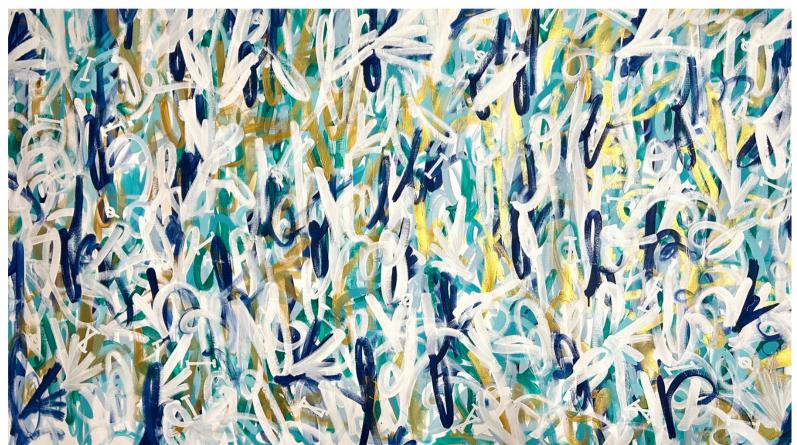

### LOVE LANGUAGE STYLE

Joseph's unique pattern, known as "love language", is characterized by the repeated use of Roman numerals. This cryptic form of expression involves translating words, quotes, and personal journal entries into numeric code using a T9 cellphone keypad, where each number corresponds to a letter. The resulting compositions often resemble intricate bodies of text or hieroglyphics. When utilizing abstract backgrounds, each one is unique with fluid brush strokes, skillfully depicting the delicate balance between chaos and order. Each work captures the raw emotion we experience in life, telling stories rooted in love, psychology and personal experience.

In Partnership With Rally Point East - Hamptons, NY

Love Language 2023, 36 x 48 in

In Partnership With Porsche North America

Ø