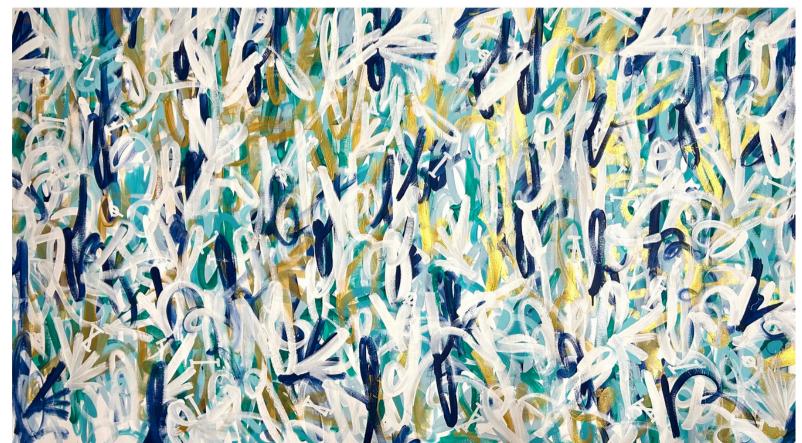

## LOVE LANGUAGE STYLE

Joseph's unique pattern, known as "love language", is characterized by the repeated use of Roman numerals. This cryptic form of expression involves translating words, quotes, and personal journal entries into numeric code using a T9 cellphone keypad, where each number corresponds to a letter. The resulting compositions often resemble intricate bodies of text or hieroglyphics. When utilizing abstract backgrounds, each one is unique with fluid brush strokes, skillfully depicting the delicate balance between chaos and order. Each work captures the raw emotion we experience in life, telling stories rooted in love, psychology and personal experience.

Love Language 2023, 36 x 48 in

In Partnership With Porsche North America