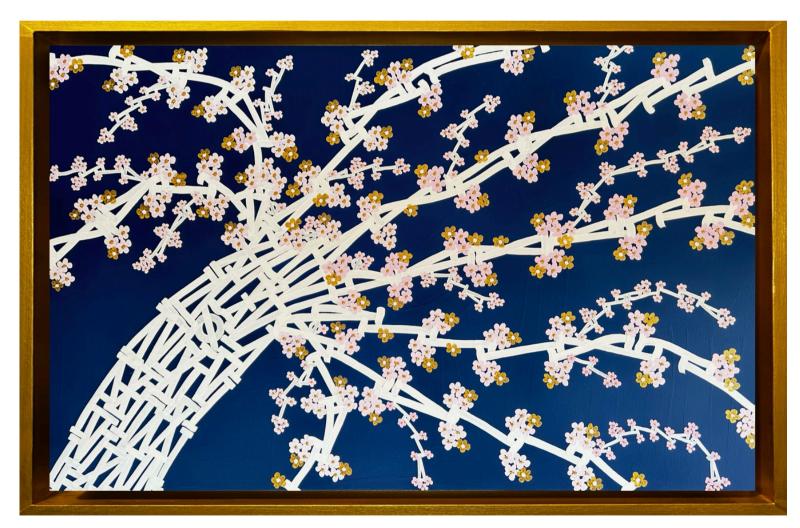

## LOVE LANGUAGE STYLE

Joseph's unique pattern, known as "love language", is characterized by the repeated use of Roman numerals. This cryptic form of expression involves translating words, quotes, and personal journal entries into numeric code using a T9 cellphone keypad, where each number corresponds to a letter. The resulting compositions often resemble intricate bodies of text or hieroglyphics. When utilizing abstract backgrounds, each one is unique with fluid brush strokes, skillfully depicting the delicate balance between chaos and order. Each work captures the raw emotion we experience in life, telling stories rooted in love, psychology and personal experience.

## **GROWTH STYLE**

Joseph's Growth paintings symbolize personal development across various life dimensions—career, spiritual, financial, social, physical, and intellectual. Each piece reflects the belief that growth is a responsibility for those willing to seek and act upon it. These works remind us that everyone has the potential for growth, regardless of their circumstances, similar to the motivational quotes in his workspace, such as "Love the discipline you know, and let it support you." Through his art, Joseph highlights that continuous growth leads to deeper self-understanding, enriching our lives and emphasizing the importance of daily progress for a fulfilling present and a brighter future.