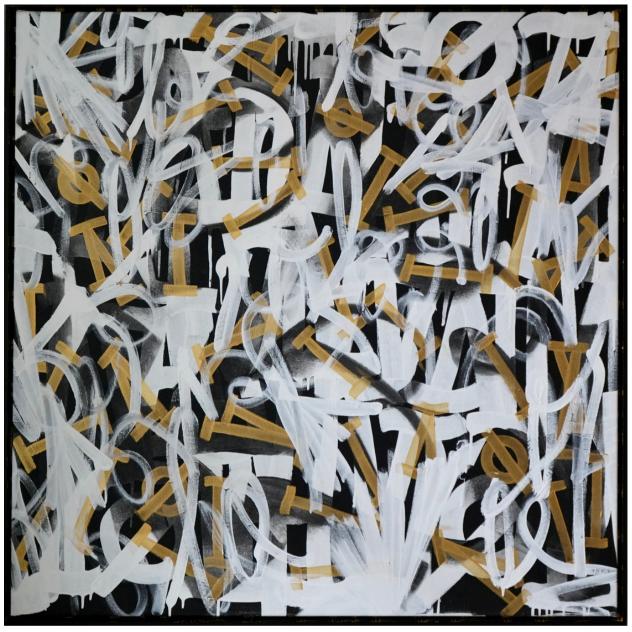

## **GROWTH STYLE**

Joseph's Growth paintings symbolize personal development across various life dimensions—career, spiritual, financial, social, physical, and intellectual. Each piece reflects the belief that growth is a responsibility for those willing to seek and act upon it. These works remind us that everyone has the potential for growth, regardless of their circumstances, similar to the motivational quotes in his workspace, such as "Love the discipline you know, and let it support you." Through his art, Joseph highlights that continuous growth leads to deeper self-understanding, enriching our lives and emphasizing the importance of daily progress for a fulfilling present and a brighter future.

Growth 2024, 30 x 48 in

Children Birth Dates Included

Growth 2024, 30 x 48 in

Children Birth Dates Included

Anniversary & Children Birth Dates Included

Love Language 2021, 72 x 84 in

In Partnership With Rally Point East - Hamptons, NY