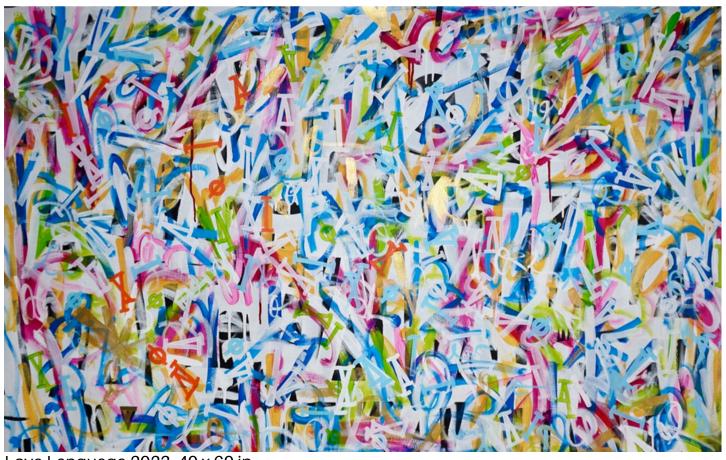

## LOVE LANGUAGE STYLE

Joseph's unique pattern, known as "love language", is characterized by the repeated use of Roman numerals. This cryptic form of expression involves translating words, quotes, and personal journal entries into numeric code using a T9 cellphone keypad, where each number corresponds to a letter. The resulting compositions often resemble intricate bodies of text or hieroglyphics. When utilizing abstract backgrounds, each one is unique with fluid brush strokes, skillfully depicting the delicate balance between chaos and order. Each work captures the raw emotion we experience in life, telling stories rooted in love, psychology and personal experience.