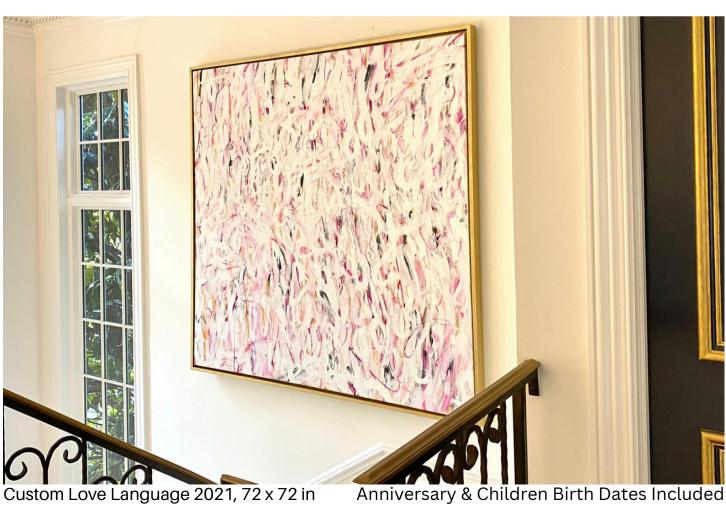

## LOVE LANGUAGE STYLE

Joseph's unique pattern, known as "love language", is characterized by the repeated use of Roman numerals. This cryptic form of expression involves translating words, quotes, and personal journal entries into numeric code using a T9 cellphone keypad, where each number corresponds to a letter. The resulting compositions often resemble intricate bodies of text or hieroglyphics. When utilizing abstract backgrounds, each one is unique with fluid brush strokes, skillfully depicting the delicate balance between chaos and order. Each work captures the raw emotion we experience in life, telling stories rooted in love, psychology and personal experience.

Custom Love Language 2024, 60 x 85 in

Family Birth Dates Included