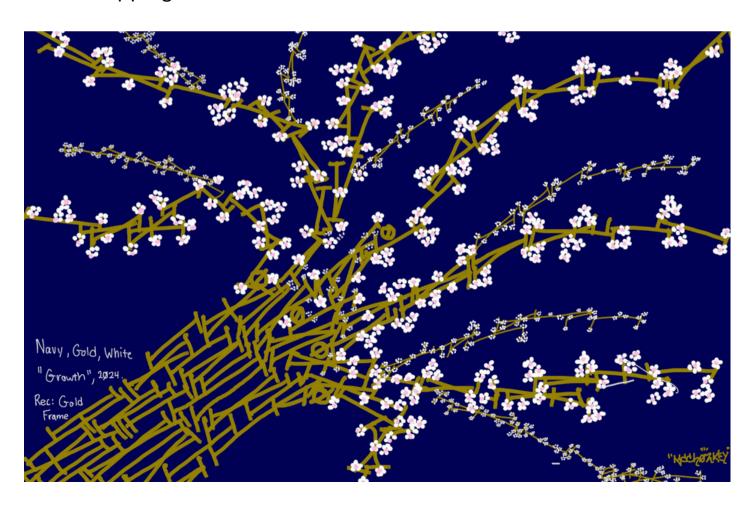

## **GROWTH STYLE**

Joseph's Growth paintings symbolize personal development across various life dimensions—career, spiritual, financial, social, physical, and intellectual. Each piece reflects the belief that growth is a responsibility for those willing to seek and act upon it. These works remind us that everyone has the potential for growth, regardless of their circumstances, similar to the motivational quotes in his workspace, such as "Love the discipline you know, and let it support you." Through his art, Joseph highlights that continuous growth leads to deeper self-understanding, enriching our lives and emphasizing the importance of daily progress for a fulfilling present and a brighter future.

Growth 2024, 30 x 48 in

Children Birth Dates Included

Growth 2024, 30 x 48 in

Children Birth Dates Included

Anniversary & Children Birth Dates Included

Love Language 2021, 72 x 84 in

In Partnership With Rally Point East - Hamptons, NY