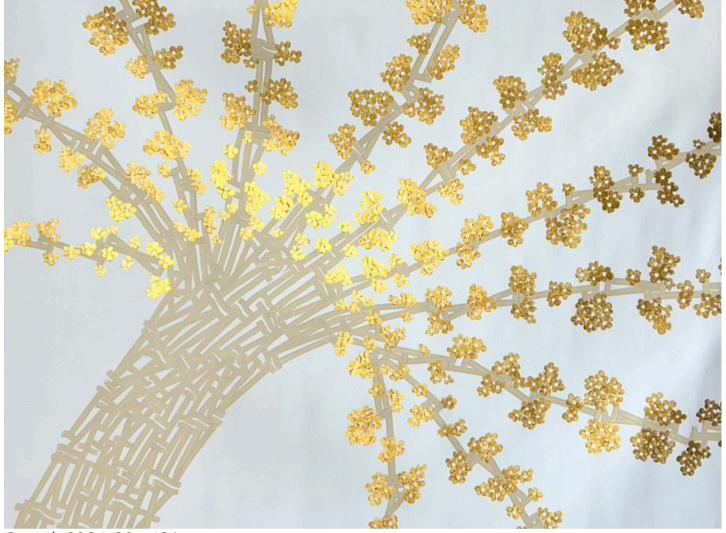

## **GROWTH STYLE**

Joseph's Growth paintings symbolize personal development across various life dimensions—career, spiritual, financial, social, physical, and intellectual. Each piece reflects the belief that growth is a responsibility for those willing to seek and act upon it. These works remind us that everyone has the potential for growth, regardless of their circumstances, similar to the motivational quotes in his workspace, such as "Love the discipline you know, and let it support you." Through his art, Joseph highlights that continuous growth leads to deeper self-understanding, enriching our lives and emphasizing the importance of daily progress for a fulfilling present and a brighter future.