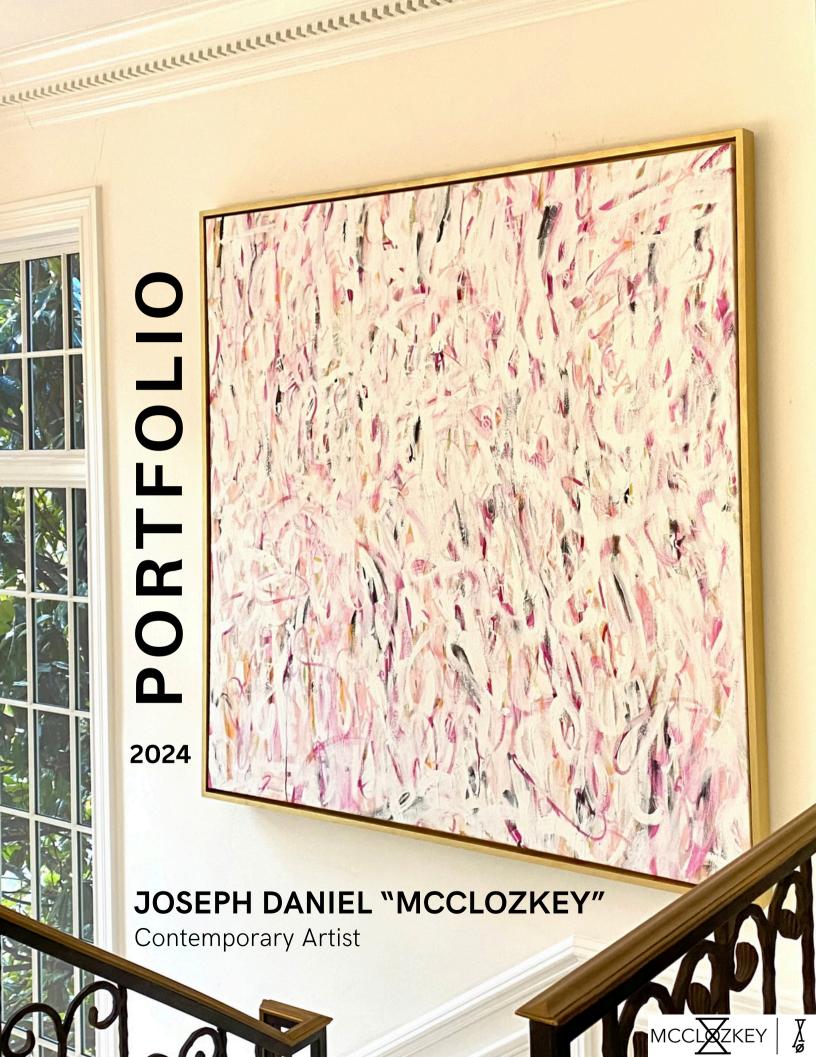

His portfolio features a dynamic range of pieces, from vibrant abstracts to refined monochromatic works, inspired by interior design and contemporary artists. Joseph's art has gained recognition in collections across the Hamptons and the U.S.

## LOVE LANGUAGE STYLE

Joseph's unique pattern, known as "love language", is characterized by the repeated use of Roman numerals. This cryptic form of expression involves translating words, quotes, and personal journal entries into numeric code using a T9 cellphone keypad, where each number corresponds to a letter. The resulting compositions often resemble intricate bodies of text or hieroglyphics. When utilizing abstract backgrounds, each one is unique with fluid brush strokes, skillfully depicting the delicate balance between chaos and order. Each work captures the raw emotion we experience in life, telling stories rooted in love, psychology and personal experience.