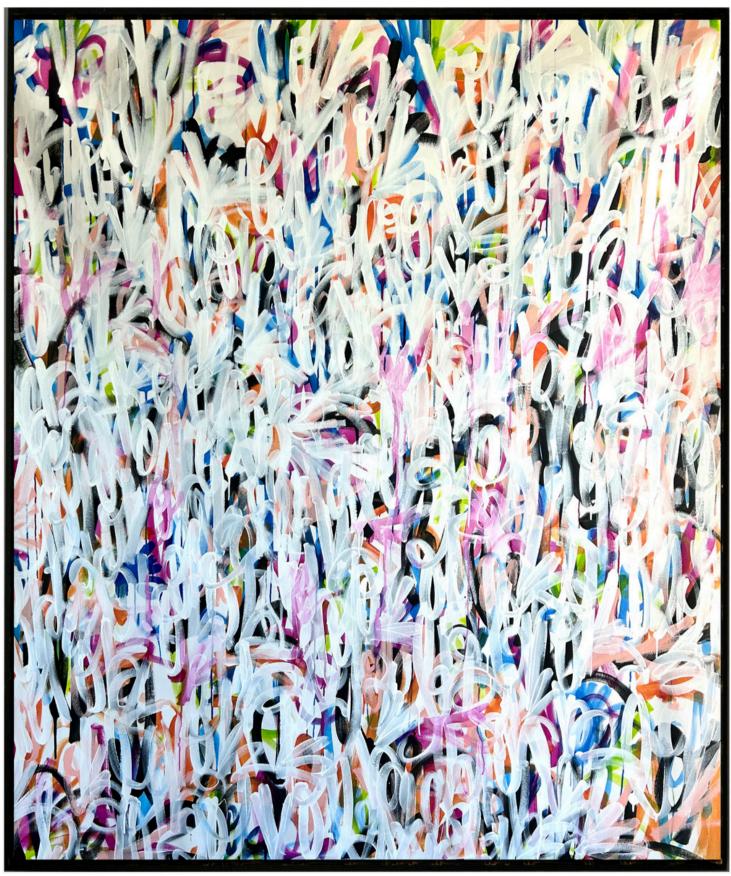

## LOVE LANGUAGE STYLE

Joseph's unique pattern, known as "love language", is characterized by the repeated use of Roman numerals. This cryptic form of expression involves translating words, quotes, and personal journal entries into numeric code using a T9 cellphone keypad, where each number corresponds to a letter. The resulting compositions often resemble intricate bodies of text or hieroglyphics. When utilizing abstract backgrounds, each one is unique with fluid brush strokes, skillfully depicting the delicate balance between chaos and order. Each work captures the raw emotion we experience in life, telling stories rooted in love, psychology and personal experience.

Growth 2024, 30 x 48 in

Children Birth Dates Included

Growth 2024, 30 x 48 in

Children Birth Dates Included

Anniversary & Children Birth Dates Included

Love Language 2021, 72 x 84 in

In Partnership With Rally Point East - Hamptons, NY