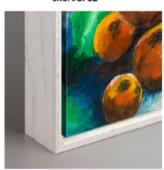

Modern Black Canvas Floater Frame

Modern Shallow White Canvas Floater Frame

Rustic Black Canvas Floater Frame SKU: #CFL6

Natural Classic Wood Canvas Floater Frame SKU: #MLCF01

Natural Wood Canvas Floater Frame SKU: #CFNAT

White Wood Canvas Floater Frame SKU: #CFWHT

Silver Classic Wood Canvas Floater Frame SKU: #MLCF03

Black And Pewter Canvas Floater
Picture Frame
SKU: #CFL7

Deep Black with Silver Metal Canvas Floater Picture Frame SKU: #718SFB