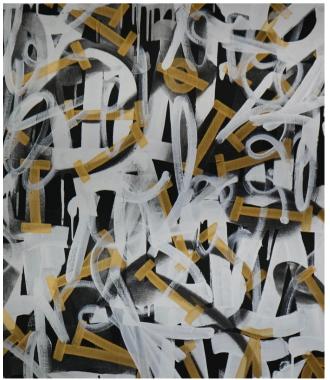

## **GROWTH STYLE**

Joseph's Growth paintings symbolize personal development across various life dimensions—career, spiritual, financial, social, physical, and intellectual. Each piece reflects the belief that growth is a responsibility for those willing to seek and act upon it. These works remind us that everyone has the potential for growth, regardless of their circumstances, similar to the motivational quotes in his workspace, such as "Love the discipline you know, and let it support you." Through his art, Joseph highlights that continuous growth leads to deeper self-understanding, enriching our lives and emphasizing the importance of daily progress for a fulfilling present and a brighter future.

### Delivery

- o Delivery States: (PA, NY, NJ, MD, DE) (Cost: Based on Location)
- Shipping: (USA) (Cost: Market Rate)

Mal

Growth 2024, 36 x 48 in

Love Language 2023, 40 x 60 in