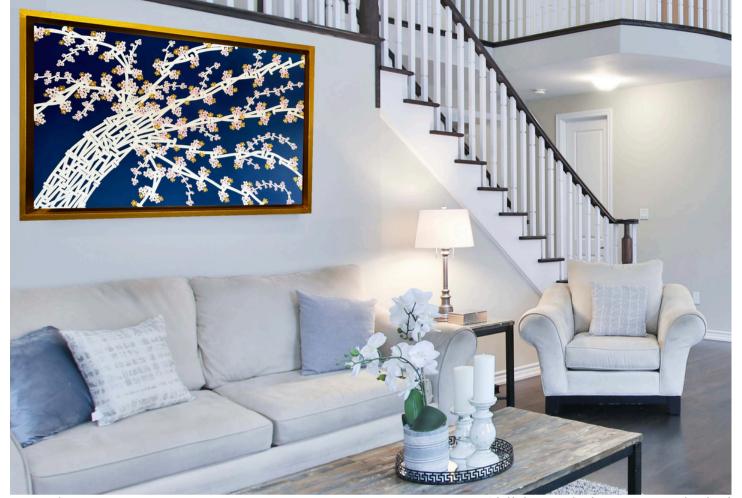

## LOVE LANGUAGE STYLE

Joseph's unique pattern, known as "love language", is characterized by the repeated use of Roman numerals. This cryptic form of expression involves translating words, quotes, and personal journal entries into numeric code using a T9 cellphone keypad, where each number corresponds to a letter. The resulting compositions often resemble intricate bodies of text or hieroglyphics. When utilizing abstract backgrounds, each one is unique with fluid brush strokes, skillfully depicting the delicate balance between chaos and order. Each work captures the raw emotion we experience in life, telling stories rooted in love, psychology and personal experience.