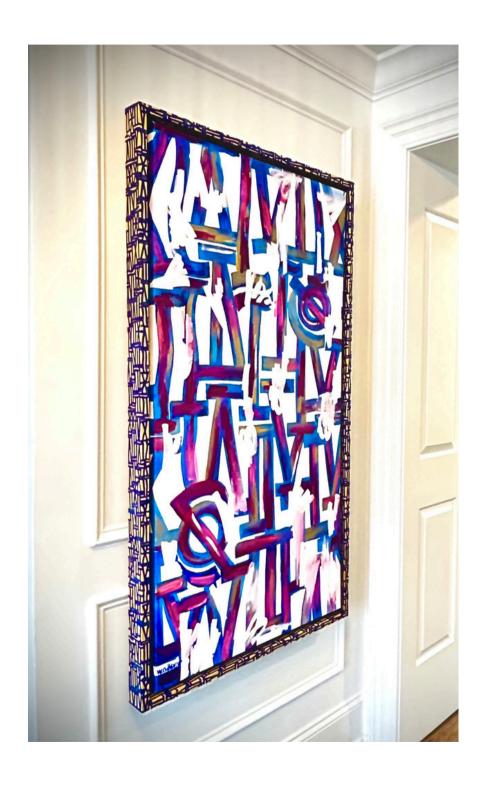

## LOVE LANGUAGE STYLE

Joseph's unique pattern, known as "love language", is characterized by the repeated use of Roman numerals. This cryptic form of expression involves translating words, quotes, and personal journal entries into numeric code using a T9 cellphone keypad, where each number corresponds to a letter. The resulting compositions often resemble intricate bodies of text or hieroglyphics. When utilizing abstract backgrounds, each one is unique with fluid brush strokes, skillfully depicting the delicate balance between chaos and order. Each work captures the raw emotion we experience in life, telling stories rooted in love, psychology and personal experience.

His "Growth" series draws inspiration from individuals who persevered despite uncertainty. On the other hand, "Love Language" taps into the raw emotions that are part of everyone's everyday lives. These works, Mcclozkey says, "help me connect with clients on a personal level."